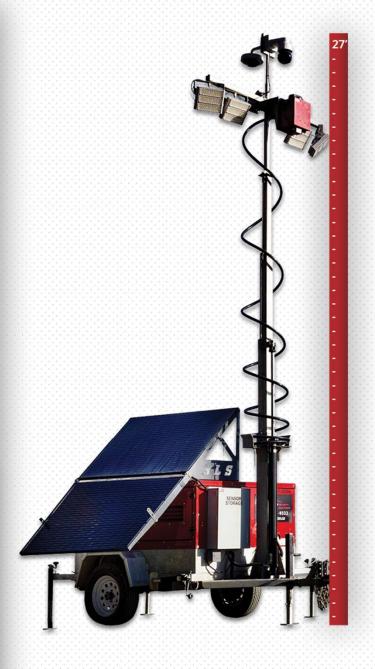

## **TOWER FEATURES**

- Industrial-grade lithium-ion battery powered by 600W solar panels
- Ultra Efficient Diesel Engine/Generator to supplement solar charging
- 4 high-efficiency 250W LED light fixtures
- Cellular, satellite, or Wi-Fi communication capabilities
- Loudspeaker intrusion warning announcements
- Optional Environmental Sensors for enhanced monitoring and alert capabilities
- Reduced emissions and operating costs

## SURVEILLANCE FEATURES

- Multi lens axis network camera and/or twin 180 degree advanced dual camera system with twin object analytics.
- 31x optical pan-tilt-zoom (ptz)
- Up to 360-degree overview with one-click
- Axis network speaker horn
- Object analytics and AI
- Monitoring and command center
- 30 day video retention
- Live Verified Monitoring at Canadian Surveillance Center