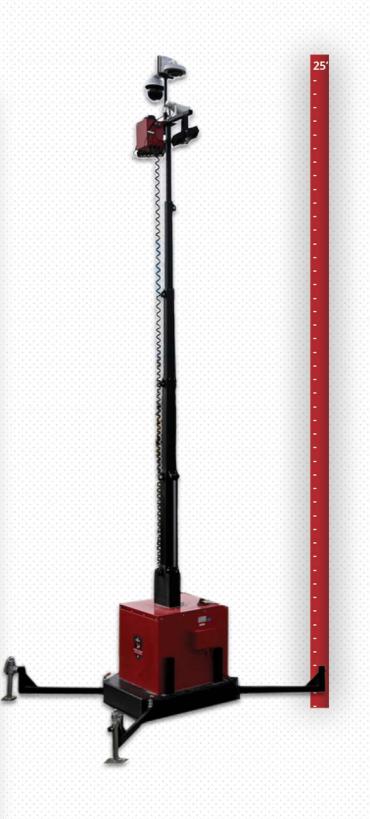

## MOBILEYE Battery Electric Surveillance Tower

## **TOWER FEATURES**

- Quick & easy power connection standard 110v AC - up to 500' of power cord
- +25' mast height
- 🥖 1500 lbs
- 2 X 320w LED lights
- With motion detection and object analytics for light activation when motion is detected
- 360-degree rotation
- Maintenance free light tower
- Zero emissions and zero noise
- Designed specifically for extreme weather operation conditions
- 24+ hour battery back up in case of power loss – with notification alerts

## SURVEILLANCE FEATURES

- Multi-lens Axis network camera and/or twin 180 degree advanced dual camera system with twin object analytics.
- 31x optical pan-tilt-zoom (ptz)
- Up to 360-degree overview with one-click
- Axis network speaker horn
- Object analytics and AI
- Monitoring and command center
- 30 day video retention
- Live Verified Monitoring at Canadian Surveillance Center